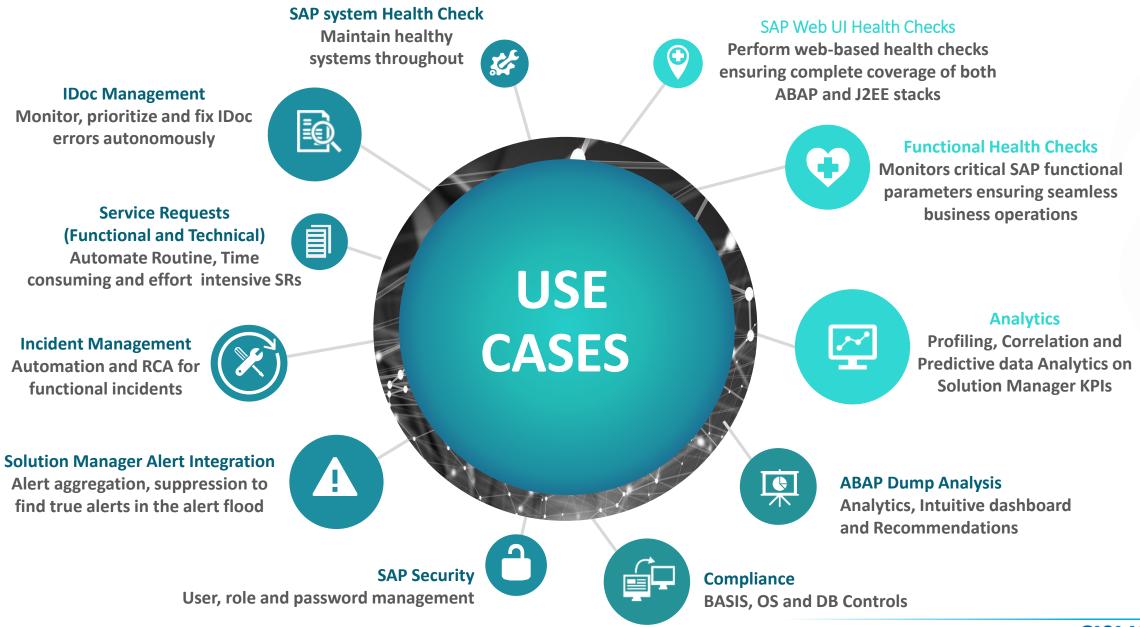

# PRODUCT DEFINITION

SAP® Certified
Integration with SAP Applications

an AI based insight driven product for autonomous SAP operations

Automation product for SAP Technical and Functional domains. It improves business outcomes by detecting anomalies, providing analysis with recommendations and taking actions.

### Automating master, configuration and transactional data service requests

- Managing master and configuration data
- Backend integrations of SRs with CHaRM

#### **Enabling secure SAP operations**

- User Management
- Comprehensive compliance dashboard

Leveraging intelligent automation to make BASIS administration work accurate, error free and quick

- SAP System Health Checks
- Web UI Health Checks
- ABAP Dump Analysis

Using artificial Intelligence and analytics to get right insights from solution manager data

- Alert Management
- Data Analytics on Solution Manager KPIs

Optimizing SAP supply chain operations and easy integrations

•

**Security and** 

Compliance

- IDOC Management
- Functional Health Checks

Learn Context Manage Alerts

**Handle Incidents** 

**Perform Actions** 

**Optimize Proactively** 