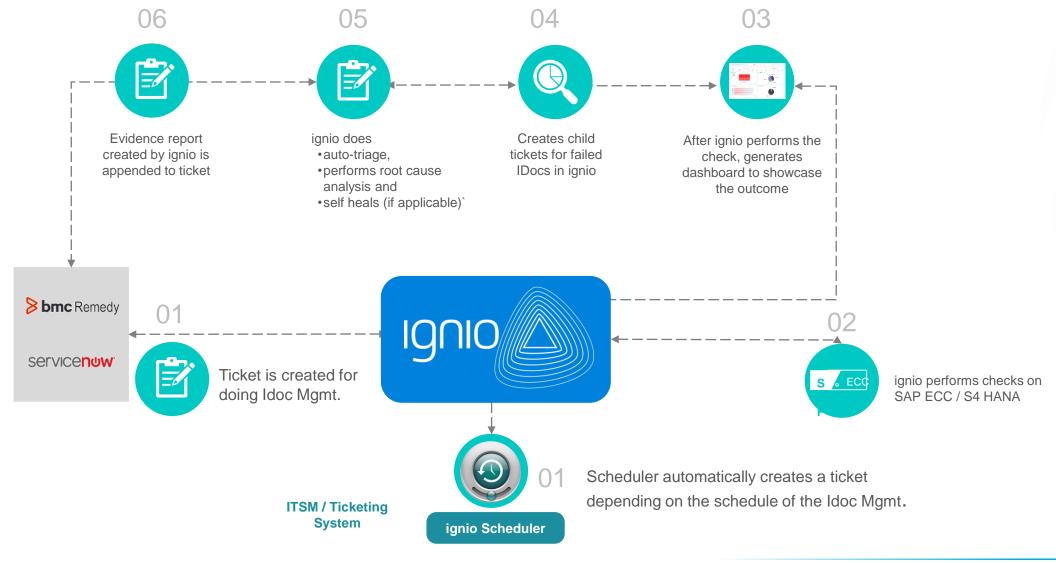

### **HOW IT WORKS**

#### The need:

Smooth supply chain
 operations with zero IDoc
 errors and fluent data
 communications that ensures
 on time deliveries and business
 continuity

01

#### The reality:

- Business data flow blockages between applications
   Causes issues in orders, invoices, billing, shipments
   and so on
- It is difficult to resolve IDoc errors in time that may lead to business disruptions
- Huge volume on IDocs that makes it difficult to monitor, track and resolve issues manually
- Delays in prioritizing and resolving IDOC errors that leads to reporting issues

#### **IDoc Management for SAP**

Intelligent automation solution that monitor IDocs, identifies errors, prioritizes them based on financial impact and resolves issues.

Intuitive Executive dashboard that provides birds eye view of IDocs for the entire SAP landscape.

This solution is certified by SAP for its integrations with SAP ECC and S/4 HANA

### OUR OFFERING

Takes autonomous corrective action on the identified issues or recommends a fix

Identifies IDoc errors and prioritizes them based on financial impact

Unified view of IDocs across the enterprise in various graphs

Monitor IDocs as scheduled without human touch

Right Notifications to right stakeholders

#### **Monitor IDocs**

#### **Prioritize IDoc errors**

#### Fix IDoc errors Autonomously

### **Executive Dashboard** and detailed reports

#### **Notifications**

- Checks system interface health for past x minutes/hours based on frequency
- Identify failed IDocs and report them
- Notify the user with Critical IDocs that need immediate action
- Prioritize the IDoc errors based on its financial impact.
- Reprocess stuck IDocs autonomously
- Self heal IDoc errors in certain cases as applicable
- Recommend actions wherever possible
- Assign to manual queue if ignio cannot resolve or recommend.

- An intuitive dashboard that gives a view of IDocs along with issues of the entire SAP landscape
- Insightful summary reports with interactive UI for:
  - Status wise summary
  - Error code wise summary
  - Business process wise summary
  - Recurrence wise summary
  - Partner wise summary
- Detailed reports available for each summary graphs

 Sends notifications as Emails or as messages on ignio mobile app